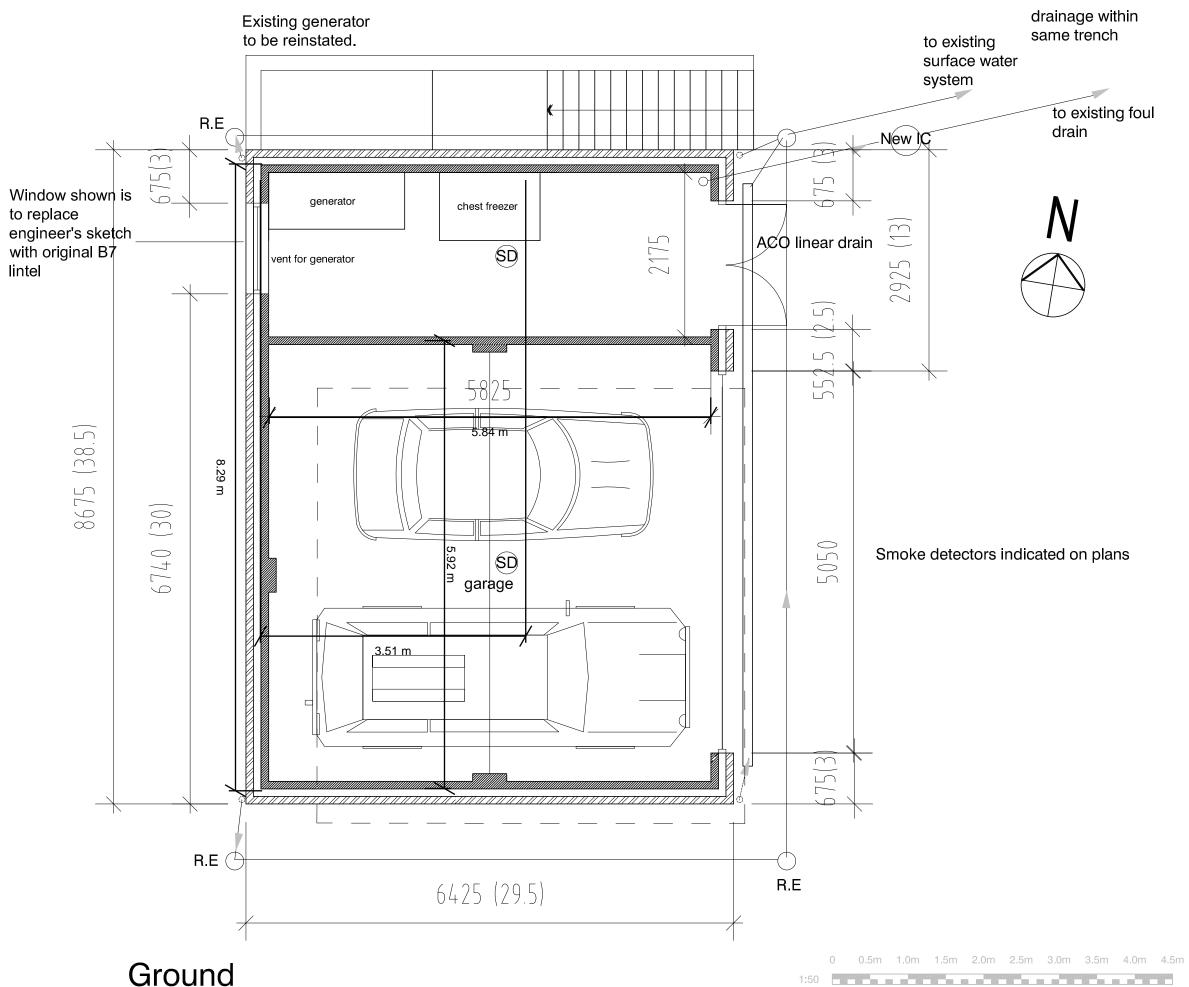

1:50

T: 01444 484811 F: 01444 484931 E: info@davidjenkinsdesign.co.uk

Beech Cross, Keysford Lane, Lindfield, West Sussex RH16 2QT

FEASIBILITY 0

- 0 PLANNING
- **BUILDING REGULATIONS**
- CONSTRUCTION 0

Notes

Do not scale, use figured dimensions only.

All dimensions to be verified on site prior to the commencement of any work or the production of any shop drawing. All discrepancies to be reported to the Architect.

This drawing is to be read in conjunction with all related Architect's and Engineer's drawings and any other relevant information. It is the contractors responsibility to ensure that all works are in compliance with Building Regulations.

## Client MS J.DEVELIN AND MR Z.ISLAM

| Project | WEST HOATH   | STANDED FARM<br>VEST HOATHLEY ROAD<br>EAST GRINSTEAD, WEST SUSSEX |      |  |  |
|---------|--------------|-------------------------------------------------------------------|------|--|--|
| Title   | GROUND FLOOR |                                                                   |      |  |  |
|         | PROPOSED     |                                                                   |      |  |  |
| Date    | Scales       | Dwg. No.                                                          | Rev. |  |  |
| 03/18   | 1:50 @ A3    | 054/10                                                            | E    |  |  |